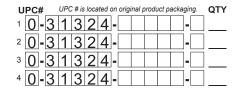

## FREE\* PENN® DRYCASE® DRY BAG OFFER (89.99 Value) VALID 02/01/2015 - 07/06/2015 (plus \$9.95 shipping & handling\*)

To receive your Dry Bag by mail, follow these conditions of acceptance:

- 1) Purchase PENN® products totaling \$199.95 or more during the promotion dates.
- 2) Handwrite the UPC # from the product(s) you purchased in spaces provided on reverse side.
- 3) \*Include a personal check or money order for \$9.95 USD or \$13.95 CAD S&H payable to PENN.
- 4) Mail a copy of your receipt with purchase circled, a check or money order for S&H and this <u>completed</u> form to the address below.

PENN® DRY BAG REBATE **OFFER # 14-10095** PO BOX 540067 EL PASO, TX 88554-0067 USA

Submissions must be mailed by 08/06/2015. Limit 2 rebate per address.

(I)IMPORTANT: Photocopy your entire submission for your records. <u>Limit 2 rebate per address</u>. Rebate item will be mailed to qualifying customers within 8-10 weeks of the postmark date on your request. To review the status of your submission at any time, visit www.reward-central.com/penn or if you have questions about your submission, call 1-800-831-9064 M-F 8am-5pm EST PENNTP1-15 (!) **REQUIRED:** The **12 digit UPC #** from the product(s) you purchased must be handwritten in spaces provided to qualify for this offer.